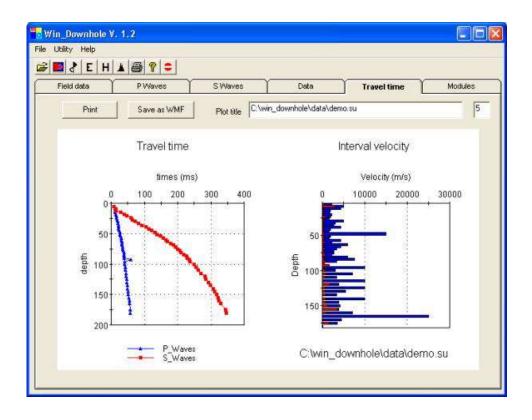

## Downhole Seismic interpretation for Windows Easy to use and powerful.

Grid with trace information and original SU file display

- □ Import SEG2, SEG-Y,BISON, PASI, OYO, ABEM data files
- □ Filtering and gain field records
- □ Use 3 component geophones
- Interactive P-waves and S-Waves first break picking
- □ Invert and stack horizontal traces to enhance S-Waves
- Produce travel time graph
- Produce interval velocity graph
- □ Compute Poisson ratio, Shear modulus
- □ Graphs are ready to paste into your application (WMF) or to print
- Provided with USB key to be used on the field on your laptop.