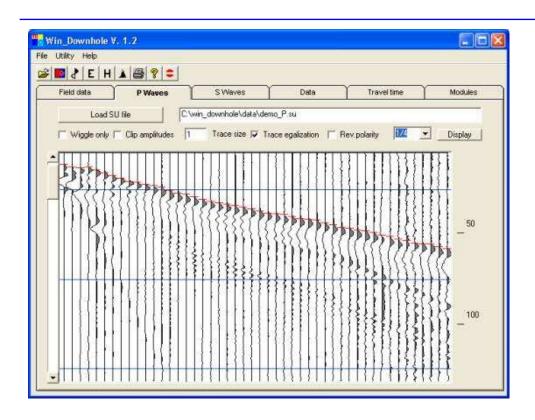

## Downhole Seismic interpretation for Windows Easy to use and powerful.

Grid with trace information and original SU file display

- □ Import SEG2, SEG-Y,BISON, PASI, OYO, ABEM data files
- □ Filtering and gain field records
- □ Use 3 component geophones
- Interactive P-waves and S-Waves first break picking
- □ Invert and stack horizontal traces to enhance S-Waves
- Produce travel time graph
- Produce interval velocity graph
- □ Compute Poisson ratio, Shear modulus
- □ Graphs are ready to paste into your application (WMF) or to print
- Provided with USB key to be used on the field on your laptop.