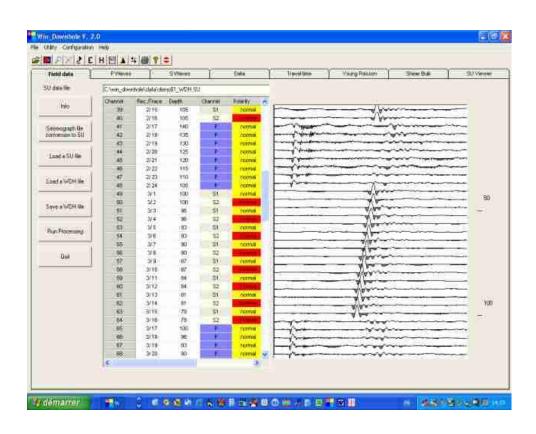

## Downhole Seismic interpretation for Windows Easy to use and powerful.

Grid with trace information and original SU file display

- □ Import SEG2, SEG-Y,BISON, PASI, OYO, ABEM data files
- □ Filtering and gain field records
- □ Use 3 component geophones
- Interactive P-waves and S-Waves first break picking
- □ Invert and stack horizontal traces to enhance S-Waves
- Produce travel time graph
- Produce interval velocity graph
- □ Compute Poisson ratio, Shear modulus
- □ Graphs are ready to paste into your application (WMF) or to print
- Provided with USB key to be used on the field on your laptop.